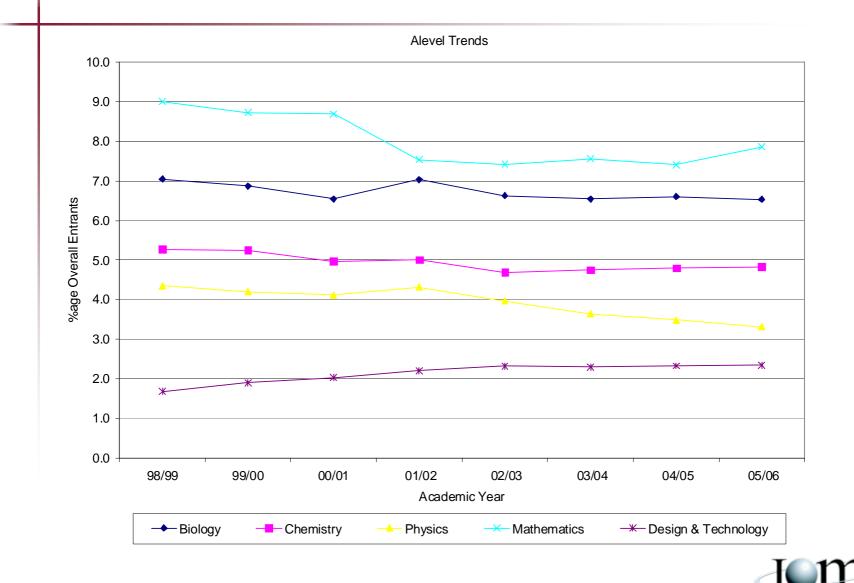

on Remit
- Schools Affiliate Scheme
- Secondary School Teachers' and Technician Initiatives
- Secondary School Students' Initiatives
- Conclusion





• More information about the Institute and its activities can be found on the Institute's website at www.iom3.org



# HE & FE Involvement



### EC<sup>uk</sup> Accredited Courses

• No. of IOM3 Accredited Universities:

| UK       | - 17 |
|----------|------|
| Overseas | - 2  |

• No. of IOM3 Accredited Courses:

BEng (Hons) - 49

- MEng 46
- MSc 9



### Academic Routes for Achieving Professional Qualifications



Typically 10 credits = 100 guided learning hours (30 hours contact & 70 self-directed/laboratory)



### Future FE & HE Engagement





# **IOM<sup>3</sup> Education Remit**



### A'Level Trends Statistics (Data Source DfES)



### **A'Level Combinations**

|                                                          | Source: Evaluation | of participation in A'Leve | el Mathematics (QCA) |
|----------------------------------------------------------|--------------------|----------------------------|----------------------|
| Combination                                              | 2001               | 2002                       | 2003                 |
| Chemistry, Physics, Mathematics.                         | 4,713              | 2,909                      | 2,623                |
| Chemistry, Physics, Mathematics,<br>Further Mathematics. | 1,374              | 956                        | 847                  |
| Biology, Chemistry, Mathematics.                         | 6,462              | 3,900