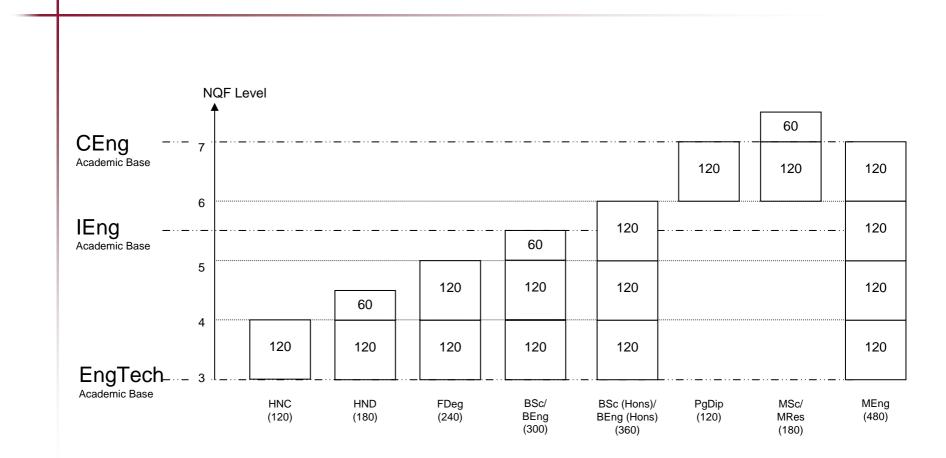

### Academic Routes for Achieving Professional Qualifications

Typically 10 credits = 100 guided learning hours (30 hours contact & 70 self-directed/laboratory)